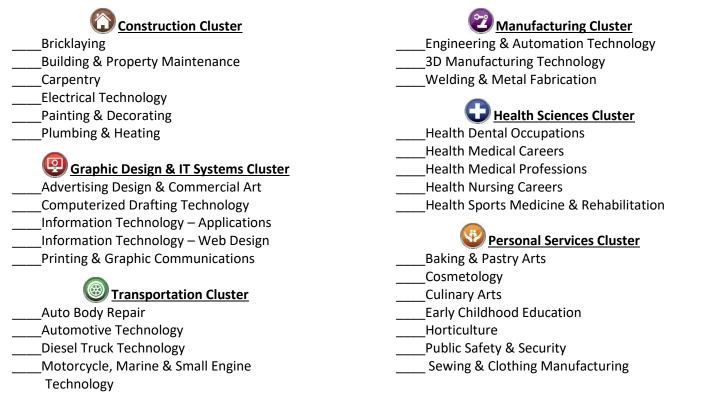

## Programs of Study

Please select up to three (3) program choices from the list below. Identify program order of preference with a 1 (first choice), 2 (second choice), and 3 (third choice).

If not accepted into one of your choices below, would you consider another program? yes\_\_\_\_\_